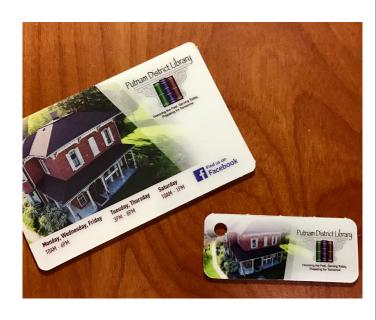

#### **KENT OIL & PROPANE**

\$5.00 off a 20# cylinder propane refill. www.kentoilpropane.com 517.852.9210

The Friends of Putnam District Library recently purchased shiny new library cards WITH key chain tags! Upgrade your old library card for FREE\* or open a new FREE\* library account.

The Library currently has approximately 1,600 library card holders. This is 23% of our service area. Our goal is to increase to 1,800 by 2018 (26%) & 2,800 (40%) by 2022.

\*Library cards are **FREE** to residents of Castleton, Maple Grove, and Assyria Townships. This includes everyone in the Village of Nashville. We also provide FREE cards to students and staff of Maple Valley Schools. Guest cards may be purchased for \$35 per year.